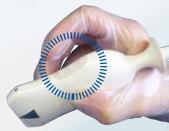

#### Built-in Transducer Controls

The unique controls integrated into transducers\* allow remote function control, especially useful for quick actions and in sterile conditions.

Creativity in Healthcare