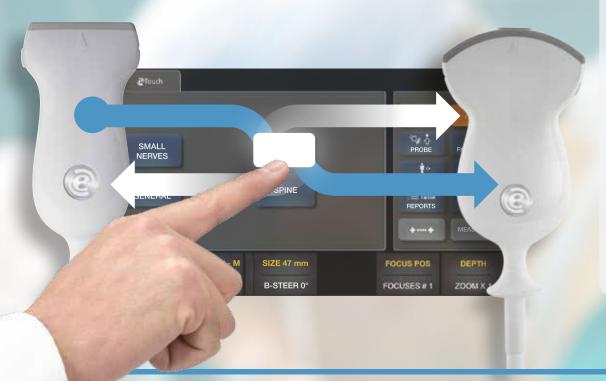

# Focus on Workflow

The innovative and modern user interface implementing the **@Touch** technology offers an important improvement for the ultrasound users, making the system easy and fast to use in all the conditions within the anesthesia and critical care environments\*.

#### The right transducer and the right preset, in one touch