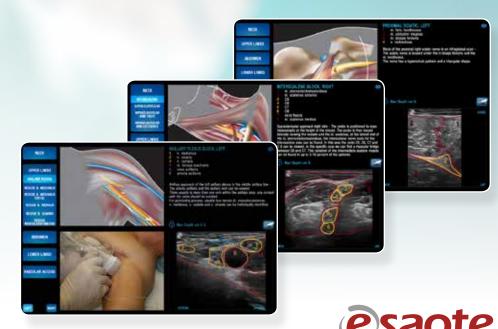

## On-board dedicated regional anaesthesia library

### **My**Library

MyLibrary is an innovative application dedicated tool for users' reference, which includes anatomical atlas and "How to do" reference images\*.

Education is a very sensitive and important subject, especially in those applications where ultrasound has been more recently acquired as technology to support the procedures.