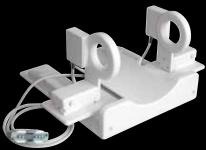

New muliti-channel technology uses a new, low-impedence pre-amplifier that delivers more efficient channel de-coupling to maximise the signal detected by each channel.

This coil allows simultaneous scanning of both joints, reducing the exam time and the risk of patient movements. It also includes an adjustable device to guarantee comfortable positioning according to the patient's head size.

It can be used for both supine and weight-bearing examination, thanks to a specific coil adaptor.

FSE PD Sagittal - Closed mouth