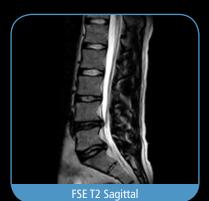

#### 4-Channel L-Spine Coils

The EVO'15 Package includes a medium and a large L-Spine coil, both of which are designed to enhance the image quality of spine and hip exams. Each coil features four phased array channels to improve signal-to-noise ratio and signal uniformity, helping to increase anatomical detail and contrast resolution.