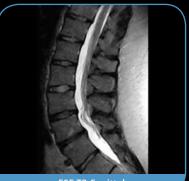

#### 4-Channel L-Spine Coils

The EVO'15 Package includes a medium and a large L-Spine coil, both of which are designed to enhance the image quality of spine and hip exams. Each coil features four phased array channels to improve signal-to-noise ratio and signal uniformity, helping to increase anatomical detail and contrast resolution.