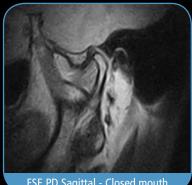

It can be used for both supine and weight-bearing examination, thanks to a specific coil adaptor.

FSE PD Sagittal - Closed mouth