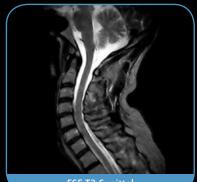

### **DPA C-Spine Coil**

The C-Spine Coil features Dual Phased Array (DPA) technology that improves overall performance, especially in terms of signal uniformity in the whole region of interest. Moreover, its larger dimensions guarantee improved patient comfort during the examination.

FSE T2 Sagittal

Esaote S.p.A.

Via di Caciolle, 15 50127 Florence, Italy, Tel. +39 055 4229 1, Fax +39 055 4229 208, international.sales@esaote.com Via A. Siffredi, 58 16153 Genoa, Italy, Tel. +39 010 6547 1, Fax +39 010 6547 275, info@esaote.com