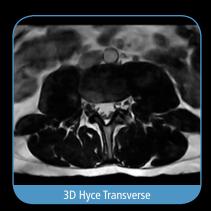

#### 4-Channel L-Spine Coils

The EVO'15 Package includes a medium and a large L-Spine coil, both of which are designed to enhance the image quality of spine and hip exams. Each coil features four phased array channels to improve signal-to-noise ratio and signal uniformity, helping to increase anatomical detail and contrast resolution.