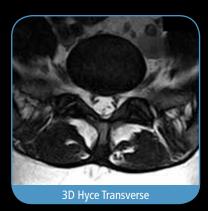

#### 4-Channel L-Spine Coils

The EVO'15 Package includes a medium and a large L-Spine coil, both of which are designed to enhance the image quality of spine and hip exams. Each coil features four phased array channels to improve signal-to-noise ratio and signal uniformity, helping to increase anatomical detail and contrast resolution.