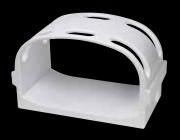

## XL Flex L-Spine Coil NEW

This coil has been designed with the aim to better accommodate large patients in case of L-spine examination. The use of two different length of flexible belts, allows to cover also patients with large pelvic circumference, without giving comfort up.