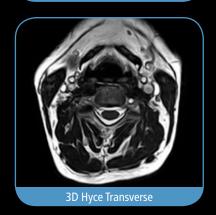

It can be used for both supine and weight-bearing examination, thanks to a specific coil adaptor.

FSE PD Sagittal - Closed mouth