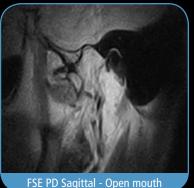

It can be used for both supine and weight-bearing examination, thanks to a specific coil adaptor.

FSE PD Sagittal - Closed mouth