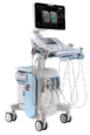

Innovative Clinical Solutions in Endocrinology and Neck Ultrasound

MyLab<sup>™</sup> is the answer to current diagnostic and interventional approaches that require high-performance ultrasound and high dynamism in very reduced size and weight. A wide range of accessories makes MyLab<sup>™</sup> an efficient "ready-to-go" solution when mobility and time are crucial:

- Touchscreen interface with eTouch™ allows you to speed up your workflow
- High-resolution monitor can be rotated 90° to ensure greater comfort and allow the examination to be shared with the patient or a colleague
- appleprobe transducers ensure a natural alignment between the hand and wrist, making daily scanning more comfortable
- Unique control buttons integrated into lightweight appleprobe transducers allow remote control of the scanner with quick actions in sterile conditions.