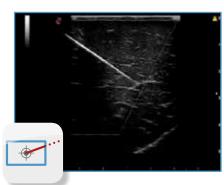

## Needle enhancement in ultrasound-guided procedures

Needle Enhance technology increases the needle brightness by combining a dedicated real-time image with a processed and steered needle image to ensure:

- Easy needle and transducer manipulation
- Simplified approach for beginners
- Operator's confidence in FNA and core biopsy
- Safe and successful outcome of ultrasound-guided procedures