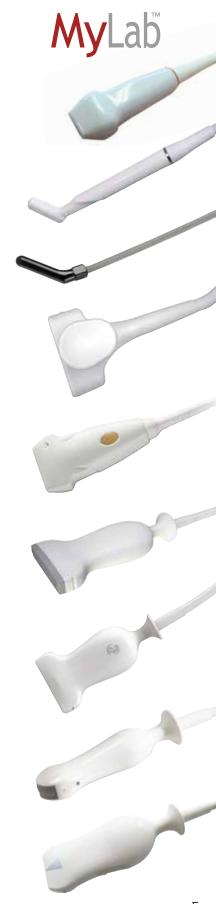

Innovative Clinical Solutions in Endocrinology and Neck Ultrasound

MyLab<sup>™</sup> is the answer to current diagnostic and interventional approaches that require high-performance ultrasound and high dynamism in very reduced size and weight. A wide range of accessories makes MyLab<sup>™</sup> an efficient "ready-to-go" solution when mobility and time are crucial:

- Touchscreen interface with eTouch™ allows you to speed up your workflow
- High-resolution monitor can be rotated 90° to ensure greater comfort and allow the examination to be shared with the patient or a colleague
- appleprobe transducers ensure a natural alignment between the hand and wrist, making daily scanning more comfortable
- Unique control buttons integrated into lightweight appleprobe transducers allow remote control of the scanner with quick actions in sterile conditions.