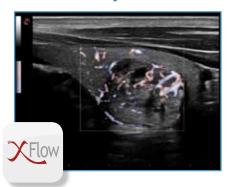

## Extraordinary flow sensitivity

XFlow provides direct visualization of blood echoes with:

- Extraordinary Flow Sensitivity
- Extended wideband resolution
- Very high frame rate
- · Wide dynamic range of blood flow
- Improved quality of ultrasound Doppler images
- Reduced artifacts, shadowing, and speckle
- Easy detection of microvascularization and weak flows