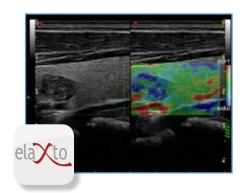

## Gold-standard lesion characterization

ElaXto technology allows tissue elasticity analysis, providing information about the tissue elasticity by associating chromatic patterns according to tissue elasticity responses, with:

- Dedicated measurements package
- Ratio and hardness/softness percentages
- Histograms and raw data analysis

**MyLabGamma** 

**MyLab**Alpha

MyLabSix

**My**LabSeven

**Thank you for considering Esaote**. We listen to your needs and work every day to provide the most advanced technologies and the most innovative design for you to excel in patient care.