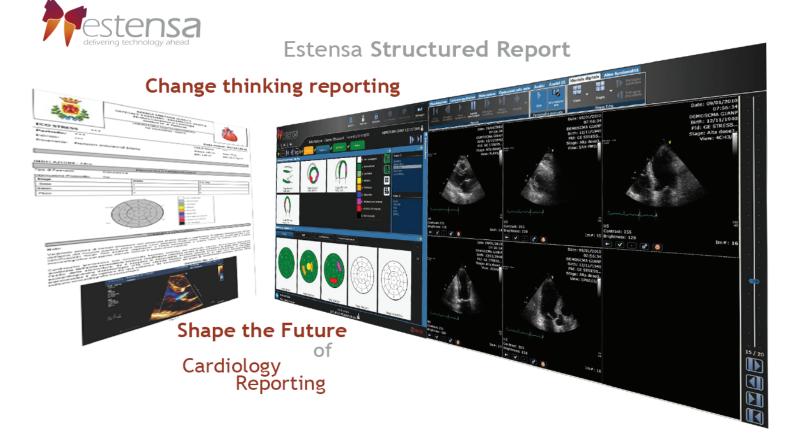

#### Estensa Structured Report Shape the Future

Change thinking reporting

 Report creation is made easy and appealing with a mix of quantitative data, key images and auxiliary data
Great use of combos, pre-defined fields and pre-defined templates

- Availability of graphical coro and angio atlases with automatic report creation
- DICOM SR support with automatic import of measurements • Fully customizable report template
- Dedicated reporting datasheets for each specific discipline and pathology, based on SIEC classification and guidelines
- Automatic PDF report generation, with patient data, key images, clinical and quantitative data, reconstructions measurements, ECG traces, interpretative diagnostic statements