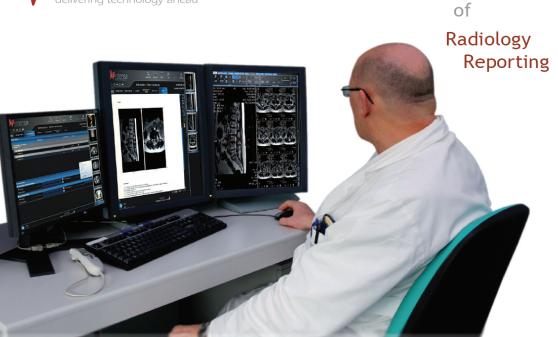

## Structured report is a reality with ESTENSA

ESTENSA is innovating the way radiologists and cardiologists produce and distribute reports.

The structured reporting functionality is combining quickness with efficiency, allowing to share key images, observations and associated measurements with specialists and clinicians.

### Estensa Structured Report

 Radiologists can increase the content of reports with key images, findings and quantitative data

- Standardize radiological outcomes
- Keep processing results recorded
  - Keep trace of each finding
- Import measurements automatically
- Create customizable structured data specific for each modality
- Use free text and/or customizable coding and classification system
  - Use configurable publishing functions with
    - key objects and presentation states
      - Get quick access to patient folder
  - Use combos, pre-defined fields and pre-defined templates