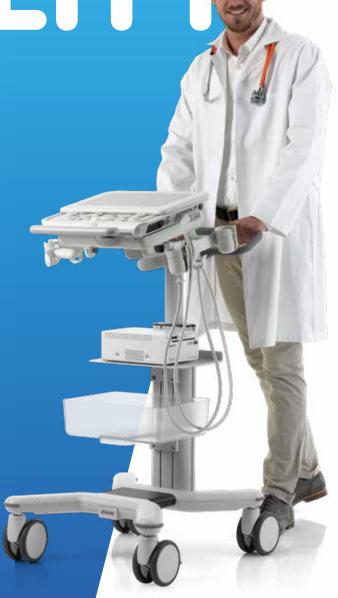

MyLab™Omega can offer a large variety of mobile solutions to meet any possible need, application, and location.

The system can be simply operated placed on a desk or installed on a versatile height-adjustable trolley.

Furthermore, the system has an optional foldable trolley that can be easily transported in a car or transformer in back-pack solution. A trolley completes the system mobile solutions.

(\*) from stand-by mode