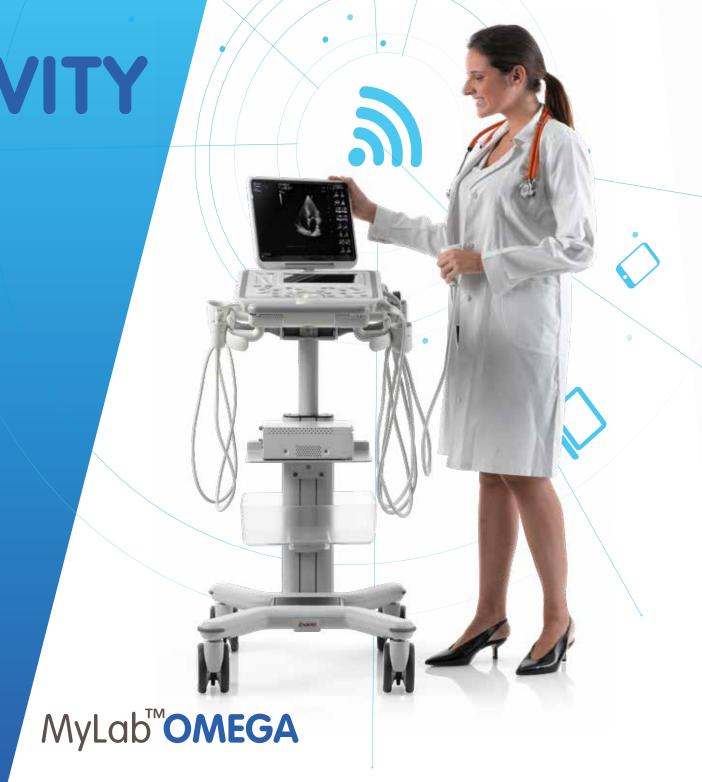

CONNECTIVITY STRAIGHTAWAY

In a fast-changing world where the value of information is increased by the possibility of sharing it, the highest level of clinical data management has to be offered to meet today's medical needs. The worldwide medical imaging community has entered a new era of communication opportunities.

Based on Windows® 10, these developments

Based on Windows® 10, these development enable imaging professionals to reach diagnoses more effectively and efficiently, which can in turn raise the level of overall healthcare provided.