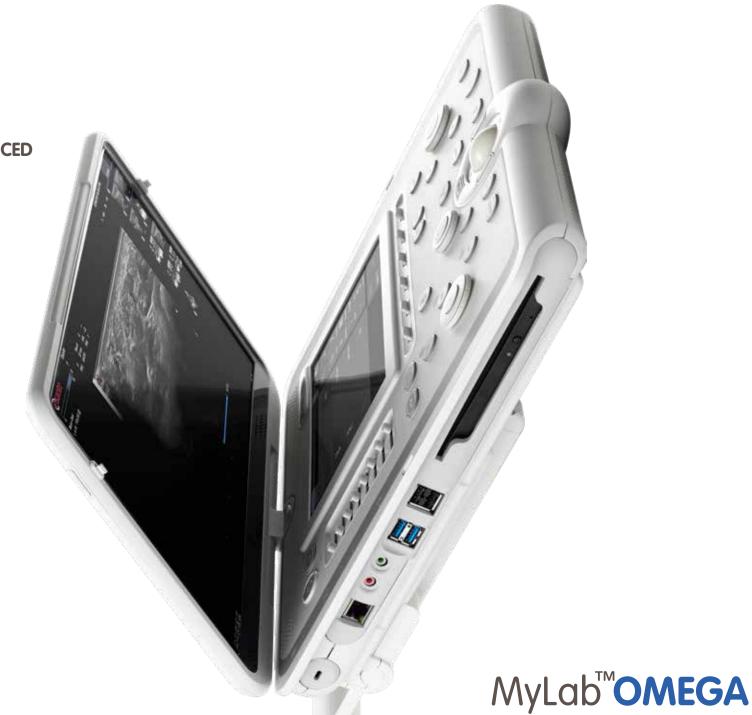

It offers extreme agility thanks to its onboard dual connector (4 with additional trolley multi-connector adapter), and extremely flexible with unique built-in touch screen in addition to its rotating and tilting monitor.

The innovative onboard technologies include advanced zero-click automation tools. Such innovation supplies the ultrasound system with key elements to accelerate usability and improve diagnostic efficiency. Built on a new engine and operated by Windows<sup>™</sup> 10, it delivers new levels of accuracy, quality, versatility, and value.