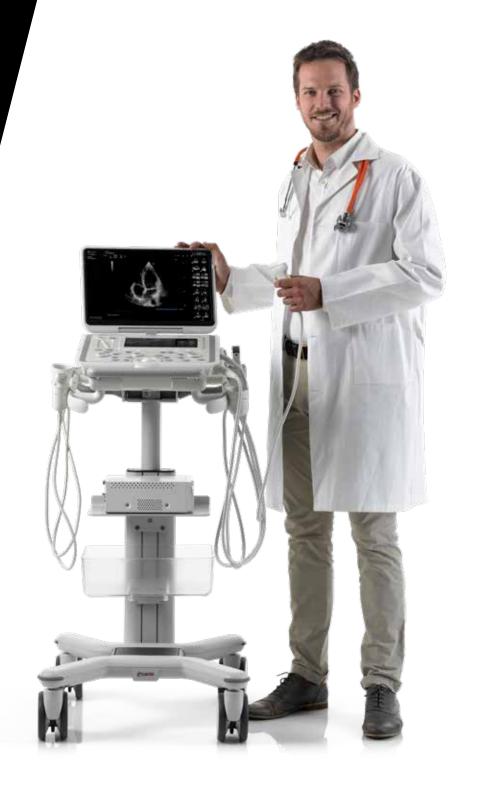

MyLab™Omega can offer a large variety of mobile solutions to meet any possible need, application, and location.

The system can be simply operated placed on a desk or installed on a versatile height-adjustable trolley.

Furthermore, the system has an optional foldable trolley that can be easily transported in a car or transformer in back-pack solution. A trolley completes the system mobile solutions.

(\*) from stand-by mode