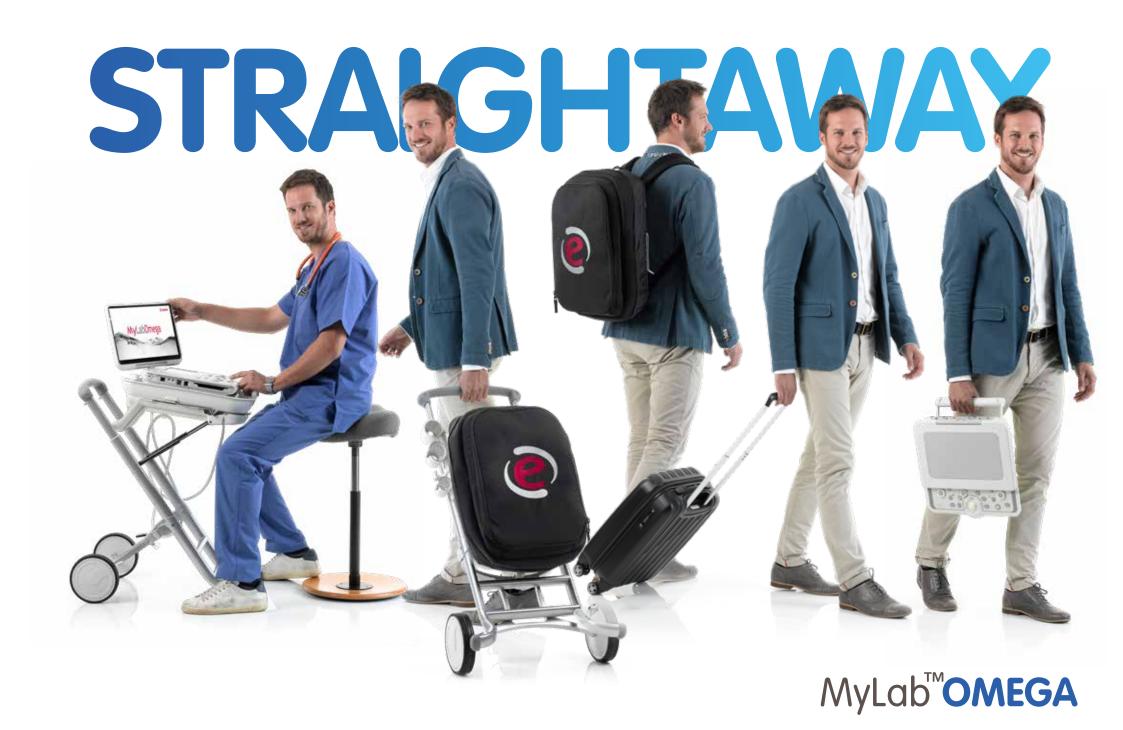

MyLab™Omega can offer a large variety of mobile solutions to meet any possible need, application, and location.

The system can be simply operated placed on a desk or installed on a versatile height-adjustable trolley.

Furthermore, the system has an optional foldable trolley that can be easily transported in a car or transformer in back-pack solution. A trolley completes the system mobile solutions.

(\*) from stand-by mode