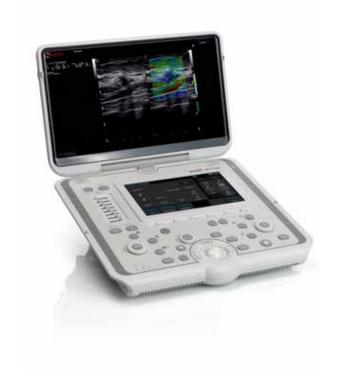

## **CONFIDENCE**STRAIGHTAWAY

MyLab™Omega is a high-end, portable, multidisciplinary ultrasound unit with an innovative and ergonomic design. It delivers the highest level of performance possible for any application.

It offers extreme agility thanks to its onboard dual connector (4 with additional trolley multi-connector adapter), and extremely flexible with unique built-in touch screen in addition to its rotating and tilting monitor.

The innovative onboard technologies include advanced zero-click automation tools. Such innovation supplies the ultrasound system with key elements to accelerate usability and improve diagnostic efficiency. Built on a new engine and operated by Windows<sup>™</sup> 10, it delivers new levels of accuracy, quality, versatility, and value.