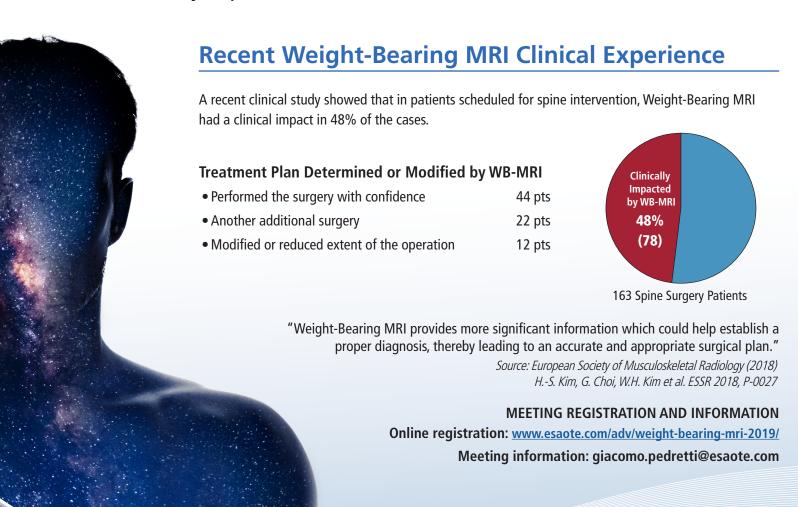

s, Fort Myers, FL, USA



GILBERT H. MAULSBY, MD
Board-Certified Diagnostic Radiologist
Medical Direcctor, Proscan Imaging, USA



JUDITH TURNER
VP, Sales, Marketing & Operations
Proscan Imaging, USA

3rd International Meeting on

## **WEIGHT-BEARING MRI**

## Naples Bay Resort & Marina, Naples FL October 5, 2019

You are invited to join your colleagues at the beautiful Naples Bay Resort & Marina in Naples, Florida. The 3rd Annual International Meeting on Weight-Bearing MRI brings together physicians from around the world to discuss their experiences and the latest findings on the utilization of weight-bearing MRI for diagnosis and treatment planning.

## You will learn how Weight-Bearing MRI can:

- Facilitate procedure approvals
- Improve surgical planning
- Differentiate your practice



Sponsored by