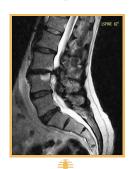

Weight-bearing MRI can uncover biomechanical stresses not revealed through supine imaging alone. This conference features speakers from around the world discussing their experience with weight-bearing MRI and its impact on their patients and practices.