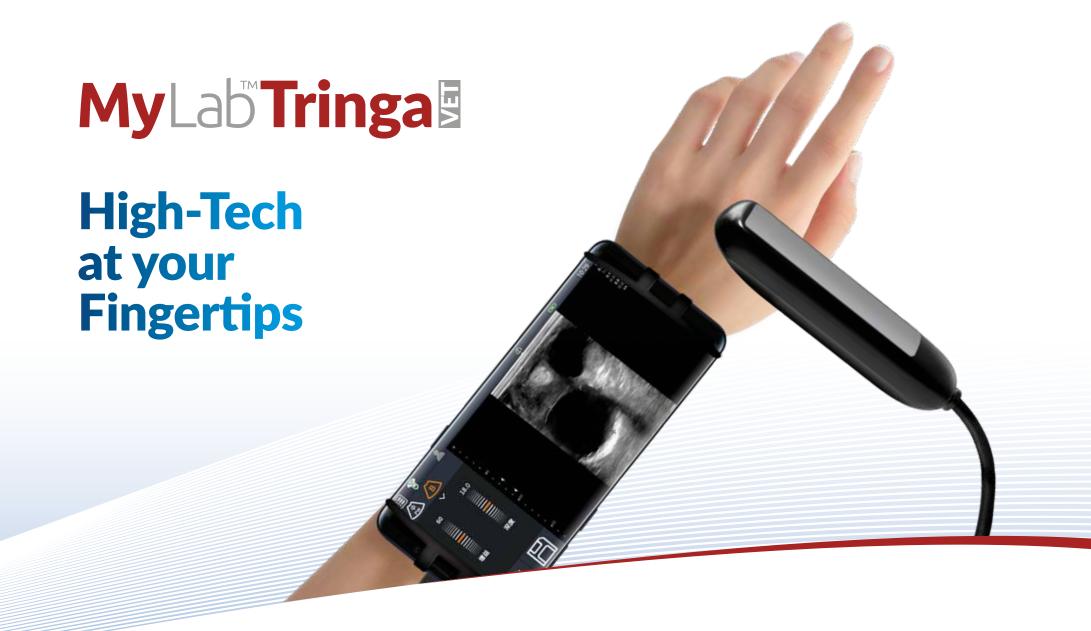

## **MyLab**Tringa

A compact, reliable and comprehensive ultra-portable system weighing just 100 g (0,22 lb)\*.

The MyLab™TringaVET is the perfect solution for equine and bovine repro imaging to reach a straightforward diagnosis.

Connect it with your portable device and start scanning.

<sup>\*</sup> weight referred to cable + probe only

Distributed by Esaote S.p.A – sole-shareholder company Via Enrico Melen 77, 16152 Genova, ITALY, Tel. +39 010 6547 1, Fax +39 010 6547 275, info@esaote.com