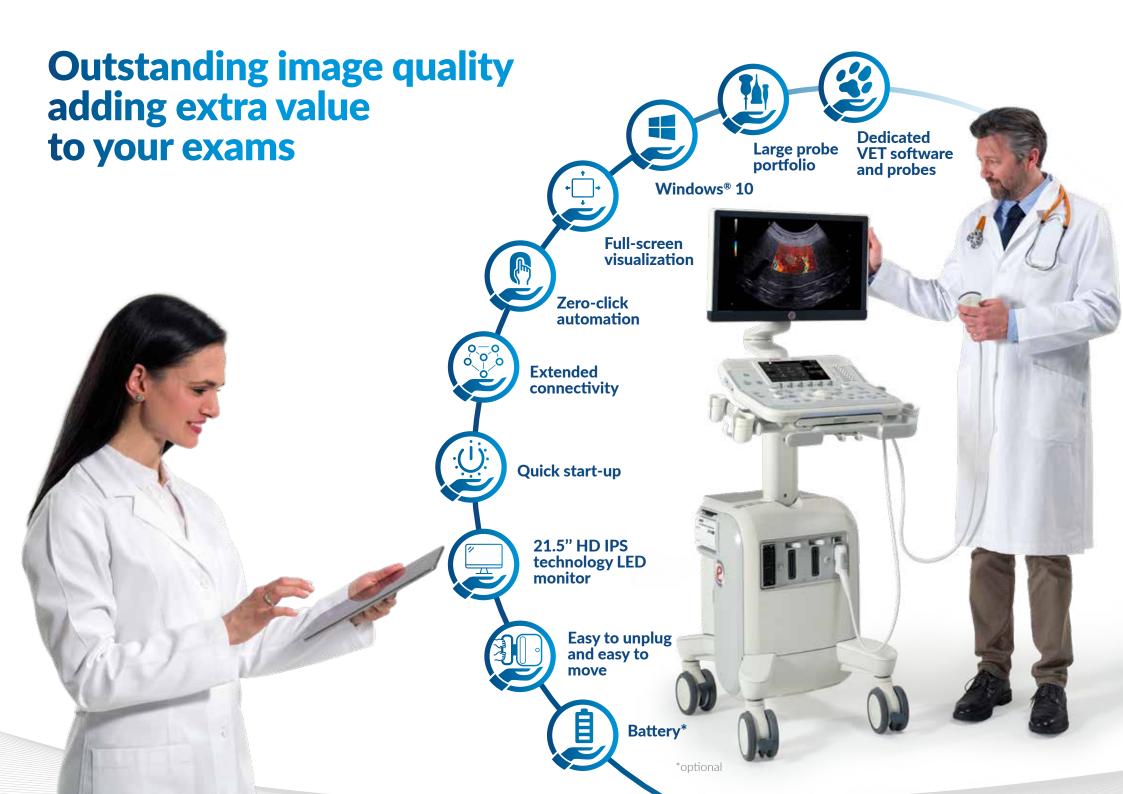

## The Perfect Choice



NEVER STOP ELEVATING YOUR VET EXPERIENCE.





## **Capture every single detail**



**microV** - high sensitivity and spatial resolution hemodynamic evaluation for tissue perfusion



interventional practice





of tissue elasticity



ElaXto - real-time non-invasive assessment CnTI<sup>™</sup> - advanced technology for Contrast Enhanced Ultrasound (CEUS) imaging



Zero-click AutoEF - automatic ejection fraction computation



**QPack** - multimodality quantification tool for CnTI<sup>™</sup>, Color & Power Doppler







Esaote S.p.A. - sole-shareholder company Via Enrico Melen 77, 16152 Genova, ITALY, Tel. +39 010 6547 1, Fax +39 010 6547 275, info@esaote.com

MyLab is a trademark of Esaote spa. - Windows® is a registered trademark of Microsoft Corporation.

Technology and features are system/configuration dependent. Specificati