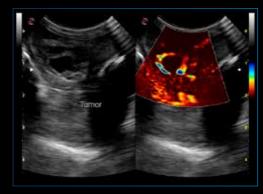

## **Capture every single detail**

**microV** - high sensitivity and spatial resolution hemodynamic evaluation for tissue perfusion

interventional practice

of tissue elasticity

ElaXto - real-time non-invasive assessment CnTI<sup>™</sup> - advanced technology for Contrast Enhanced Ultrasound (CEUS) imaging