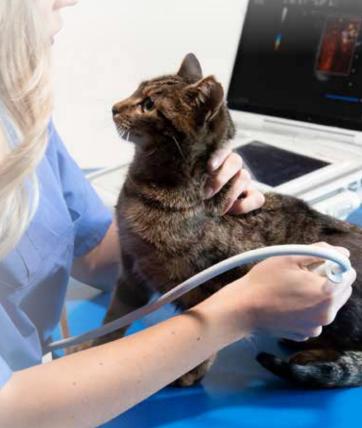

## **MyLab**Sigma

So Fast, So Easy

Smart and portable solution to allow ultrasound image whenever required

**Easy to carry** 

Dedicated VET software and probes

Windows® 10

**Fast and Easy** 