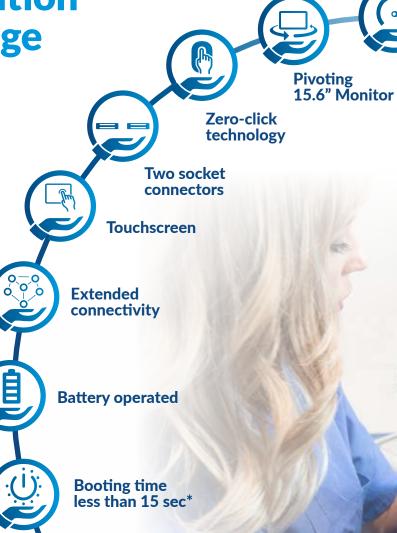

## **MyLab**Sigma

So Fast, So Easy

Smart and portable solution to allow ultrasound image whenever required

**Easy to carry** 

Dedicated VET software and probes

Windows® 10

**Fast and Easy** 