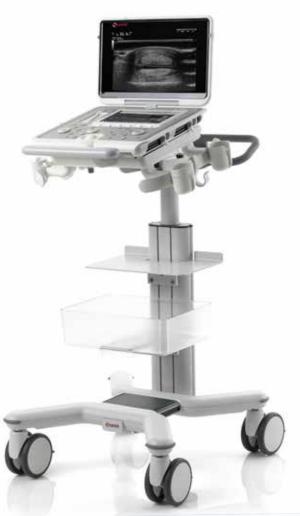

## **MyLab**Sigma

So Fast, So Easy

Smart and portable solution to allow ultrasound image whenever required

**Easy to carry** 

Dedicated VET software and probes

Windows® 10

**Fast and Easy** 