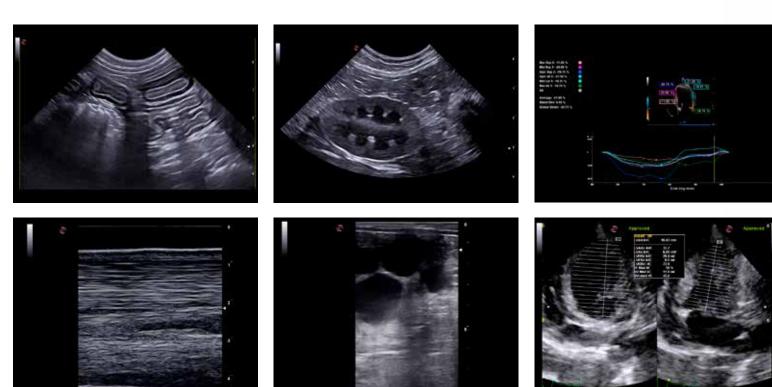

## The best image quality in the shortest time

**Single-probe approach** - with just one probe you can make a complete medical imaging examination and simplify your everyday practice

XStrain™ and AutoEF - high sensitivity and spatial resolution hemodynamic evaluation for tissue perfusion