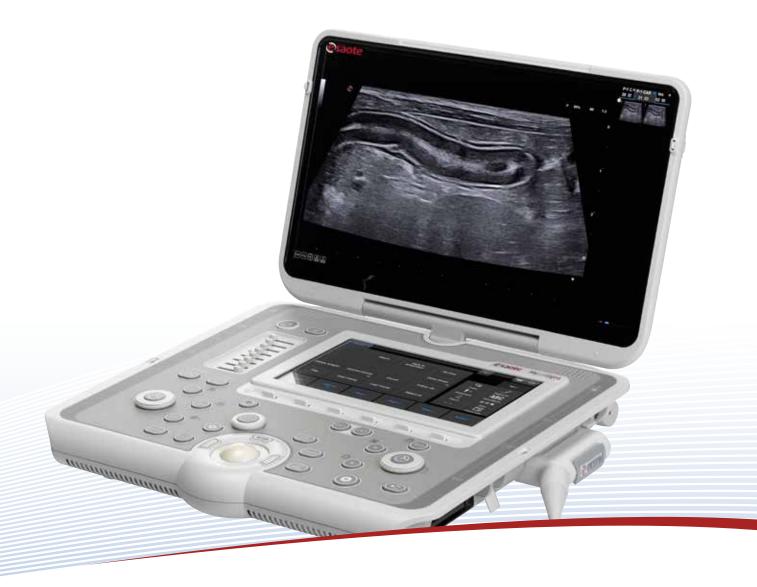

## **MyLab**Sigma

So Fast, So Easy

Smart and portable solution to allow ultrasound image whenever required

**Easy to carry** 

Dedicated VET software and probes

Windows® 10

**Fast and Easy** 