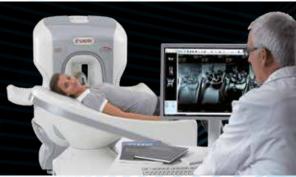

#### 2. Select

Select the desired examination task from the AgilExam task list.