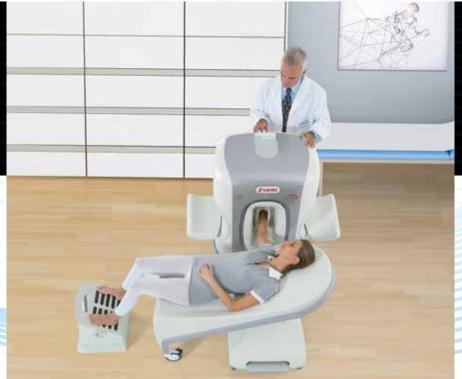

#### 1. Position

Position the patient using Real-Time and initiate the scout scan like any standard MRI.