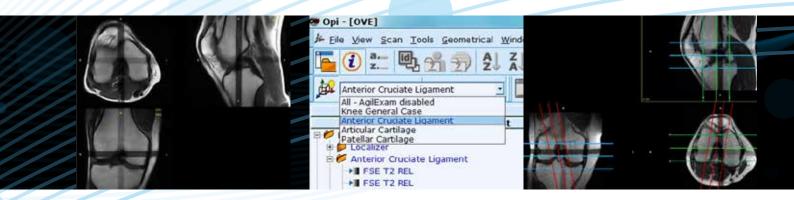

#### 3. Check & Go

Check the automatic slice positioning and confirm to execute the protocol.

AgilExam automatically positions the slices both in terms of angulation and number according to the laterality and size of the anatomy under investigation.

AgilExam automatically applies the validated slice positioning and parameter settings to the entire protocol.

Customizing the single scans or protocol for the MRI examination remains possible thanks to the flexible user interface of the Esaote O-scan MRI.