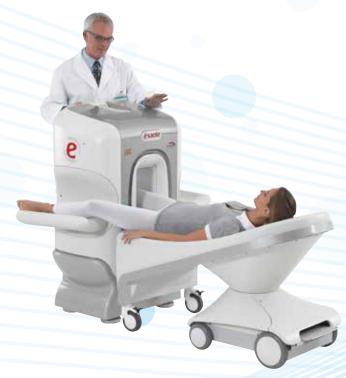

#### 1. Position

Position the patient using Real-Time and initiate the scout scan like any standard MRI.

#### 2. Select

Select the desired examination task from the AgilExam task list.

#### 3. Check & Go

Check the automatic slice positioning and confirm to execute the protocol.

AgilExam automatically positions the slices both in terms of angulation and number according to the laterality and size of the anatomy under investigation.

AgilExam automatically applies the validated slice positioning and parameter settings to the entire protocol.

Customizing the single scans or protocol for the MRI examination remains possible thanks to the flexible user interface of the Esaote O-scan MRI.