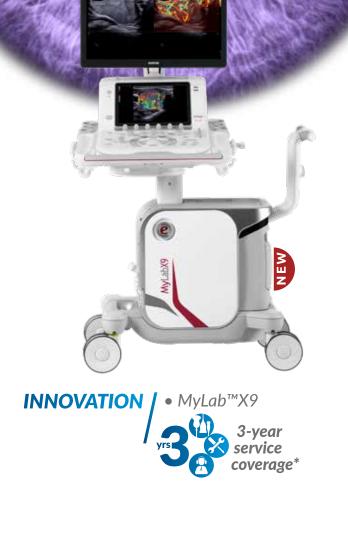

- Cutting-edge integrated technologies
- Ergonomics and comfort
- Extended connectivity

POWER | • MyLab™9 eXP • MyLab™9

**PRODUCTIVITY /** • MyLab™X75

HII

3-year service coverage\*

- MyLab™X7
- MyLab™X6
- MyLab™X5