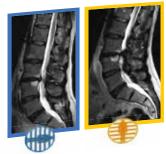

# **Dedicated MRI**

**Changing the MRI Perspective** 

Our MRI systems can fit in unusual settings.

They are able to reveal specific pathologies that are not visible with traditional exams, and deliver enhanced clinical evidence.

Isotropic 0,4 mm

- High image quality
- Advanced features
- Innovative Weight-Bearing MRI capabilities