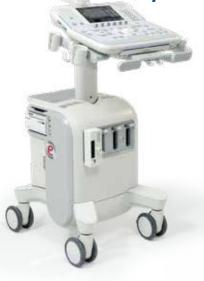

- Cutting-edge integrated technologies
- Ergonomics and comfort
- Extended connectivity

POWER | • MyLab™9 eXP • MyLab™9

**PRODUCTIVITY /** • MyLab™X75

HII

3-year service coverage\*

- MyLab™X7
- MyLab™X6
- MyLab™X5