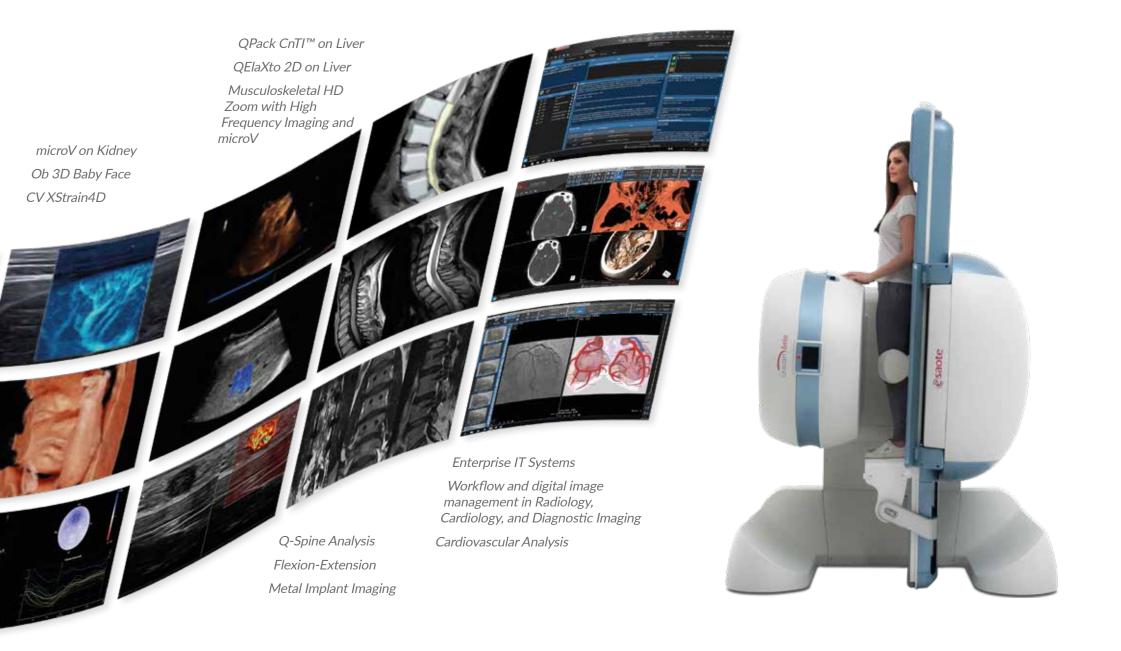

# **Dedicated MRI**

**Changing the MRI Perspective** 

Our MRI systems can fit in unusual settings.

They are able to reveal specific pathologies that are not visible with traditional exams, and deliver enhanced clinical evidence.

Isotropic 0,4 mm

- High image quality
- Advanced features
- Innovative Weight-Bearing MRI capabilities