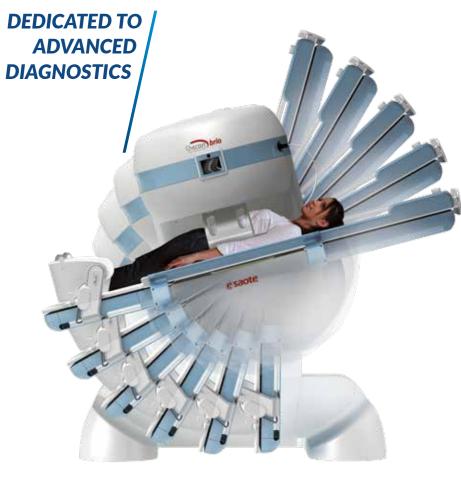

# **Dedicated MRI**

**Changing the MRI Perspective** 

Our MRI systems can fit in unusual settings.

They are able to reveal specific pathologies that are not visible with traditional exams, and deliver enhanced clinical evidence.

Isotropic 0,4 mm

- High image quality
- Advanced features
- Innovative Weight-Bearing MRI capabilities