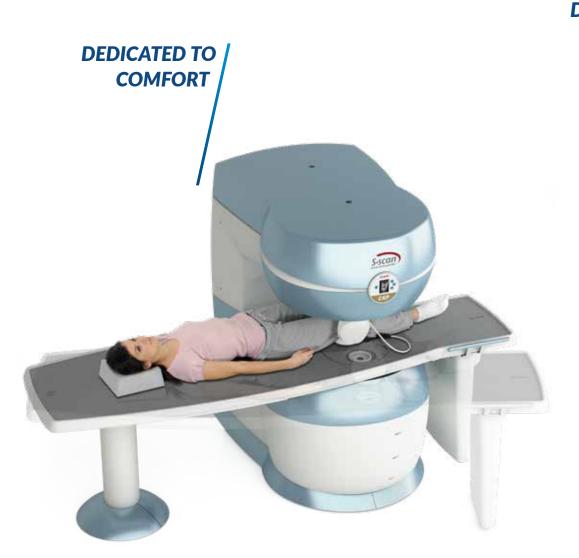

# **Dedicated MRI**

**Changing the MRI Perspective** 

Our MRI systems can fit in unusual settings.

They are able to reveal specific pathologies that are not visible with traditional exams, and deliver enhanced clinical evidence.

Isotropic 0,4 mm

- High image quality
- Advanced features
- Innovative Weight-Bearing MRI capabilities