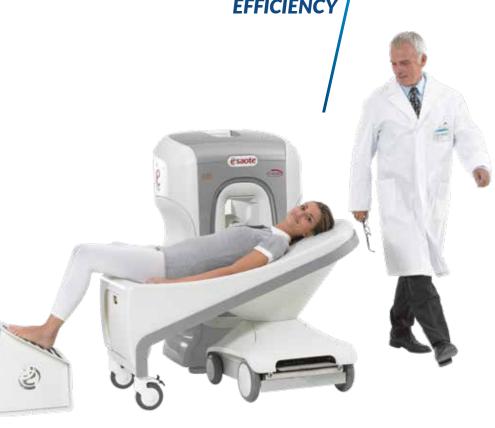

# **Dedicated MRI**

**Changing the MRI Perspective** 

Our MRI systems can fit in unusual settings.

They are able to reveal specific pathologies that are not visible with traditional exams, and deliver enhanced clinical evidence.

Isotropic 0,4 mm

- High image quality
- Advanced features
- Innovative Weight-Bearing MRI capabilities