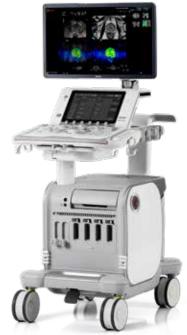

- Cutting-edge integrated technologies
- Ergonomics and comfort
- Extended connectivity

POWER | • MyLab™9 eXP • MyLab™9

**PRODUCTIVITY /** • MyLab™X75

HII

3-year service coverage\*

- MyLab™X7
- MyLab™X6
- MyLab™X5