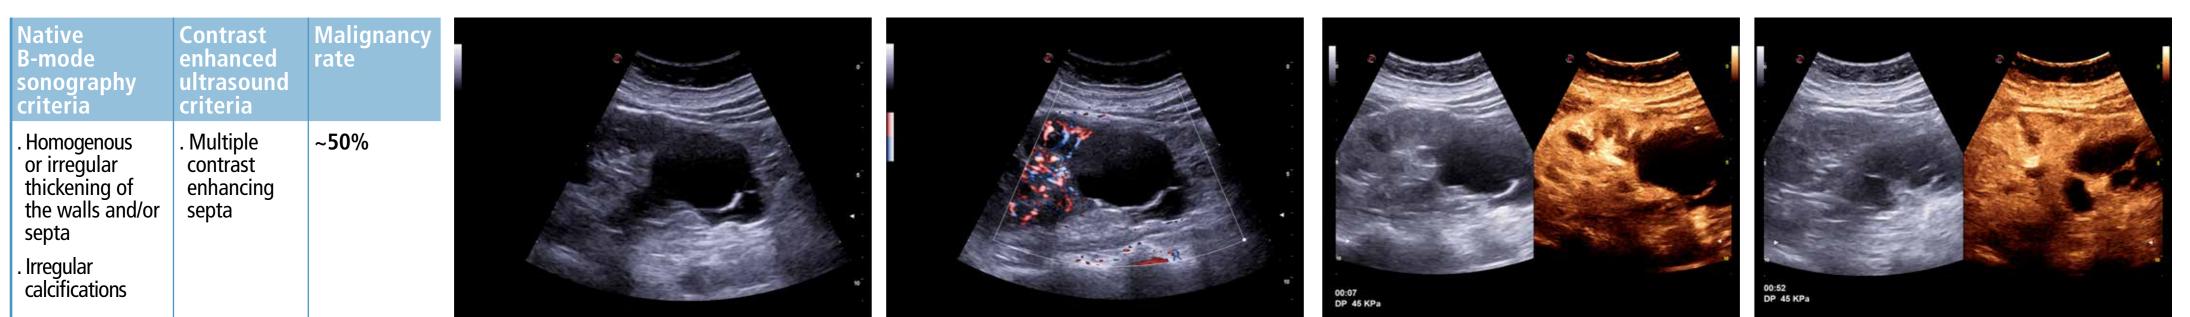

## Category II F

| Native<br>B-mode<br>sonography<br>criteria                                              | Contrast<br>enhanced<br>ultrasound<br>criteria                    | Malignancy<br>rate | • |                    |                    |
|-----------------------------------------------------------------------------------------|-------------------------------------------------------------------|--------------------|---|--------------------|--------------------|
| . Multiple septa<br>. Minimally<br>thickened walls<br>. Thin or thick<br>calcifications | . Discrete<br>contrast<br>enhancement<br>of the walls<br>or septa | ~5%                |   | 00:24<br>DP 40 KPa | 00:54<br>DP 40 KPa |