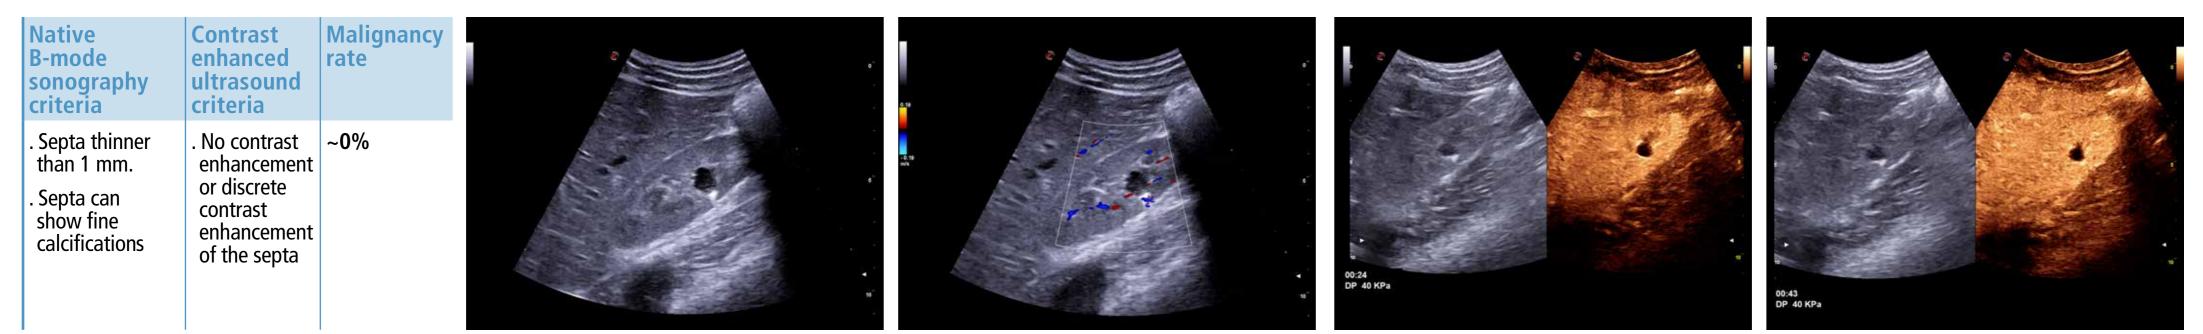

CEUS allows us to optimise our daily routines, to achieve the correct diagnosis faster and to improve solutions for unclear kidney cases

# Contrast enhanced ultrasound (CEUS) of the kidney cysts by using the Bosniak classification

Case studies courtesy of Dirk-André Clevert, MD

Professor of Radiology Interdisciplinary Ultrasound-Center, Department of Clinical Radiology University of Munich-Grosshadern Campus, Germany

#### **Category I**



### Category II



## Category II F

| Native<br>B-mode<br>sonography<br>criteria                                              | Contrast<br>enhanced<br>ultrasound<br>criteria                    | Malignancy<br>rate | • |                    |                    |
|-----------------------------------------------------------------------------------------|-------------------------------------------------------------------|--------------------|---|--------------------|--------------------|
| . Multiple septa<br>. Minimally<br>thickened walls<br>. Thin or thick<br>calcifications | . Discrete<br>contrast<br>enhancement<br>of the walls<br>or septa | ~5%                |   | 00:24<br>DP 40 KPa | 00:54<br>DP 40 KPa |

### Category III



#### **Category IV**



Contrast-Enhanced Ultrasound (CEUS) of the Kidneys by