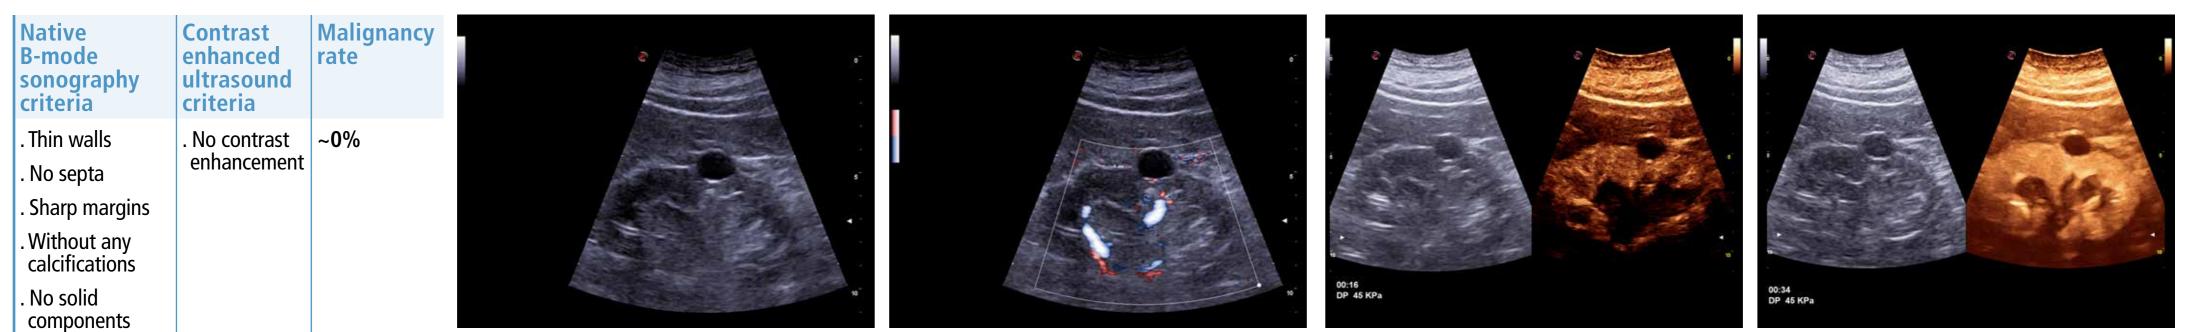

CEUS allows us to optimise our daily routines, to achieve the correct diagnosis faster and to improve solutions for unclear kidney cases

# Contrast enhanced ultrasound (CEUS) of the kidney cysts by using the Bosniak classification

Case studies courtesy of Dirk-André Clevert, MD

Professor of Radiology Interdisciplinary Ultrasound-Center, Department of Clinical Radiology University of Munich-Grosshadern Campus, Germany

#### **Category I**



### Category II



## Category II F

| Native<br>B-mode<br>sonography<br>criteria                                              | Contrast<br>enhanced<br>ultrasound<br>criteria                    | Malignancy<br>rate | • |                    |                    |
|-----------------------------------------------------------------------------------------|-------------------------------------------------------------------|--------------------|---|--------------------|--------------------|
| . Multiple septa<br>. Minimally<br>thickened walls<br>. Thin or thick<br>calcifications | . Discrete<br>contrast<br>enhancement<br>of the walls<br>or septa | ~5%                |   | 00:24<br>DP 40 KPa | 00:54<br>DP 40 KPa |

### Category III



#### **Category IV**



Contrast-Enhanced Ultrasound (CEUS)