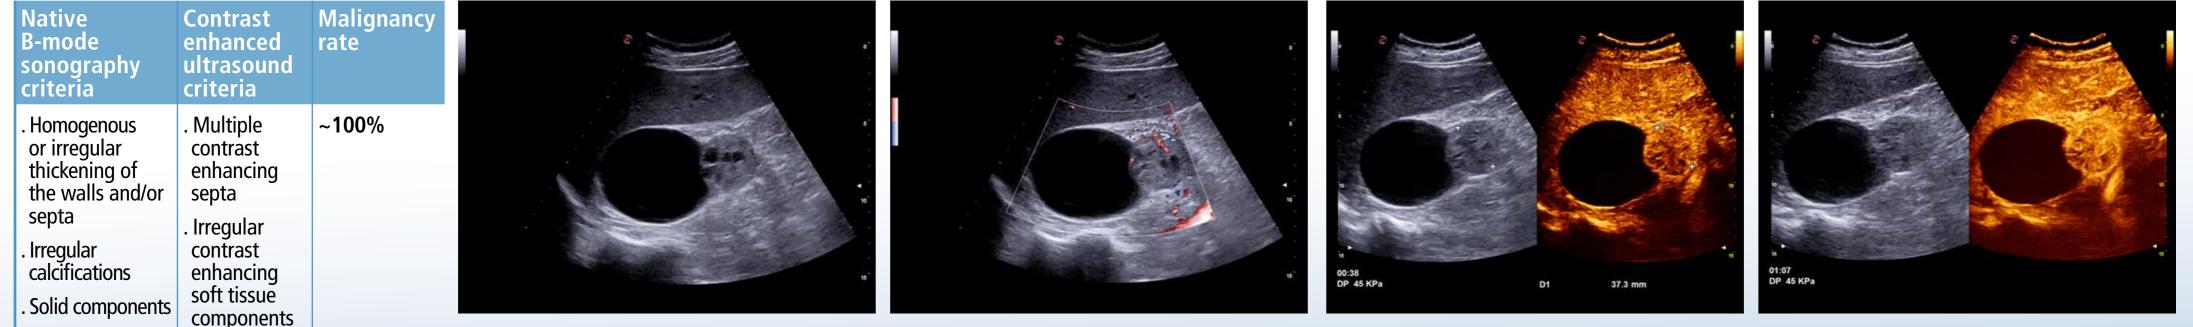

#### **Category IV**

Contrast-Enhanced Ultrasound (CEUS) of the Kidneys by Using the Bosniak Classification. Rübenthaler J, Bogner F, Reiser M, Clevert DA. Ultraschall Med. 2016 Jun;37(3):234-51

Esaote S.p.A. - sole-shareholder company - Via Enrico Melen 77, 16152 Genova, ITALY, Tel. +39 010 6547 1, Fax +39 010 6547 275, info@esaote.com CnTI<sup>TM</sup>: The use of Contrast Agents in the USA is limited by FDA to the left ventricle opacification and to characterization of focal liver lesions. Technology and features are system/configuration dependent. Specifications subject to change without notice. Information might refer to products or modalities not yet approved in all countries. Product images are for illustrative purposes only. For further details, please contact your Esaote sales representative.