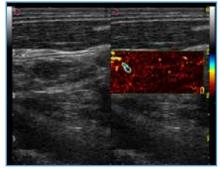

## MyLab evolution offers an incredible set of new tools

- microV technology offers high sensitivity and spatial resolution for mircovascularization analysis
- Wide angle on convex, linear, and microconvex probes for enlarged field of view
- Improved IQ on linear probes
- New Ultra High Frequency probe with Elastosonography
- MyLab<sup>™</sup>Remote 2.0 Remote system user interface app to control your MyLab<sup>™</sup> system via smartphone or tablet
- MyLab™App for smart data transfer to mobile devices
- Exam pause/re-opening for improved workflow and patient throughput
- Uninterruptible Power Supply (UPS) option

Detection of microvascularization

Evaluation of tissue elasticity

Outstanding image quality