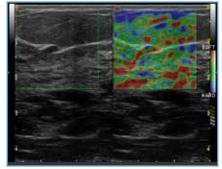

## MyLab evolution offers an incredible set of new tools

- microV technology offers high sensitivity and spatial resolution for mircovascularization analysis
- Wide angle on convex, linear, and microconvex probes for enlarged field of view
- Improved IQ on linear probes
- New Ultra High Frequency probe with Elastosonography
- MyLab<sup>™</sup>Remote 2.0 Remote system user interface app to control your MyLab<sup>™</sup> system via smartphone or tablet
- MyLab™App for smart data transfer to mobile devices
- Exam pause/re-opening for improved workflow and patient throughput
- Uninterruptible Power Supply (UPS) option

Detection of microvascularization

Evaluation of tissue elasticity

Outstanding image quality