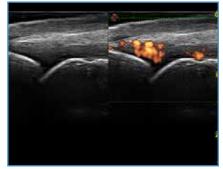

## MyLab evolution offers an incredible set of new tools

- microV technology offers high sensitivity and spatial resolution for mircovascularization analysis
- Wide angle on convex, linear, and microconvex probes for enlarged field of view
- Improved IQ on linear probes
- New Ultra High Frequency probe with Elastosonography
- MyLab<sup>™</sup>Remote 2.0 Remote system user interface app to control your MyLab<sup>™</sup> system via smartphone or tablet
- MyLab™App for smart data transfer to mobile devices
- Exam pause/re-opening for improved workflow and patient throughput
- Uninterruptible Power Supply (UPS) option

Detection of microvascularization

Evaluation of tissue elasticity

Outstanding image quality