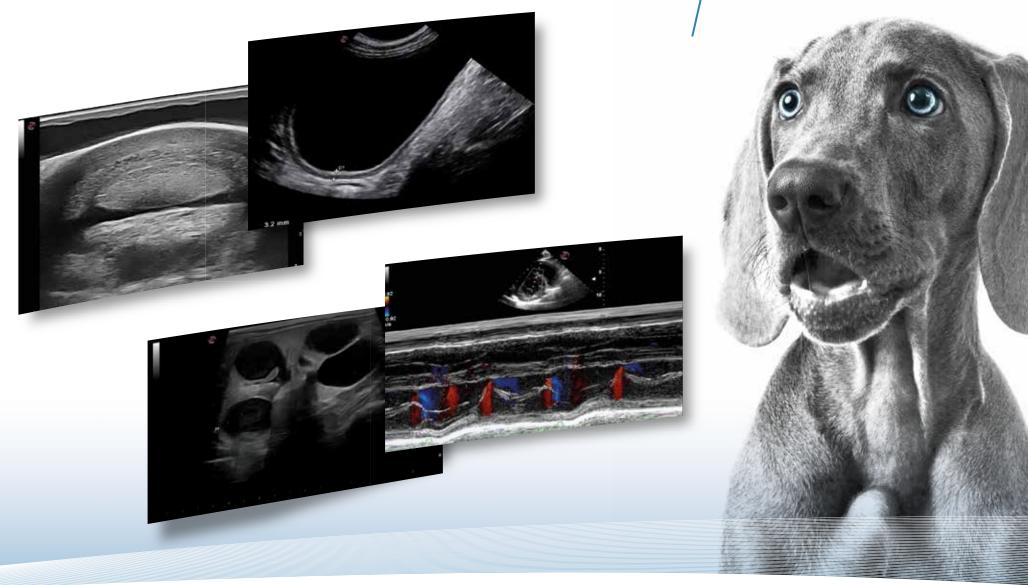

### FROM CARDIAC AND ABDOMINAL TO ORTHOPEDIC APPLICATIONS

#### MAKE FAST AND ACCURATE DIAGNOSES ADDING VALUE TO YOUR EXAMINATIONS:

- **CMM** M-Mode quality & cardiac examination efficiency
- **TVM** wall motion analysis for myocardial function
- **Zero-click EF** automatic ejection fraction computation
- **XStrain™** endocardial velocity quantification & heart deformation detection
- **Smart stress-echo** complete ejection fraction reporting for cardiac segment evaluation

# Clinical confidence REQUIRES HIGH PERFORMANCE & ADVANCED TOOLS

- 22 MHz probe with very high-res images
- **microV** fast non-invasive hemodynamic evaluation with high sensitivity for lesion characterization
- **Needle @nhancement** valuable aid in interventional practice
- ElaXto non-invasive assessment of tissue elasticity
- **Fusion imaging** CT, MRI side-by-side with real-time ultrasound
- **CnTI**<sup>™</sup> advanced technology for Contrast Enhanced Ultrasound (CEUS) imaging
- QPack multimodality quantification tool for CnTl<sup>™</sup>, Color & Power Doppler