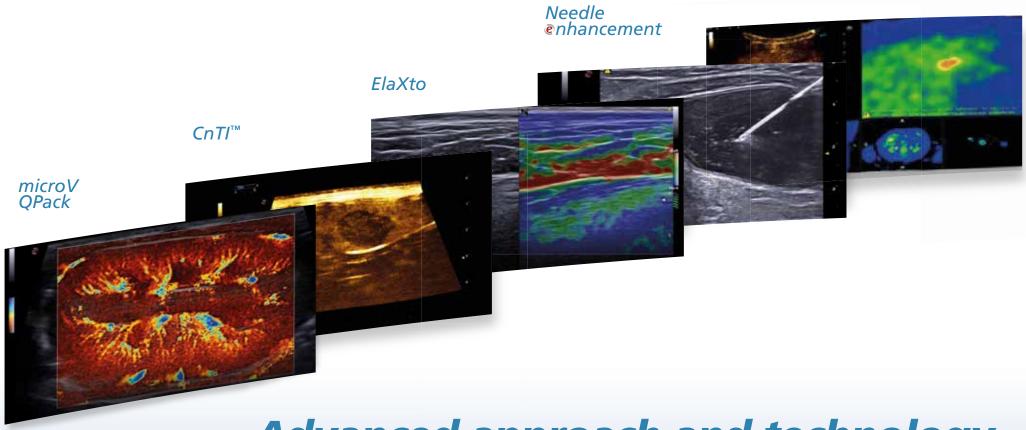

# Clinical confidence REQUIRES HIGH PERFORMANCE & ADVANCED TOOLS

- 22 MHz probe with very high-res images
- **microV** fast non-invasive hemodynamic evaluation with high sensitivity for lesion characterization
- **Needle @nhancement** valuable aid in interventional practice
- ElaXto non-invasive assessment of tissue elasticity
- **Fusion imaging** CT, MRI side-by-side with real-time ultrasound
- **CnTI**<sup>™</sup> advanced technology for Contrast Enhanced Ultrasound (CEUS) imaging
- QPack multimodality quantification tool for CnTl<sup>™</sup>, Color & Power Doppler