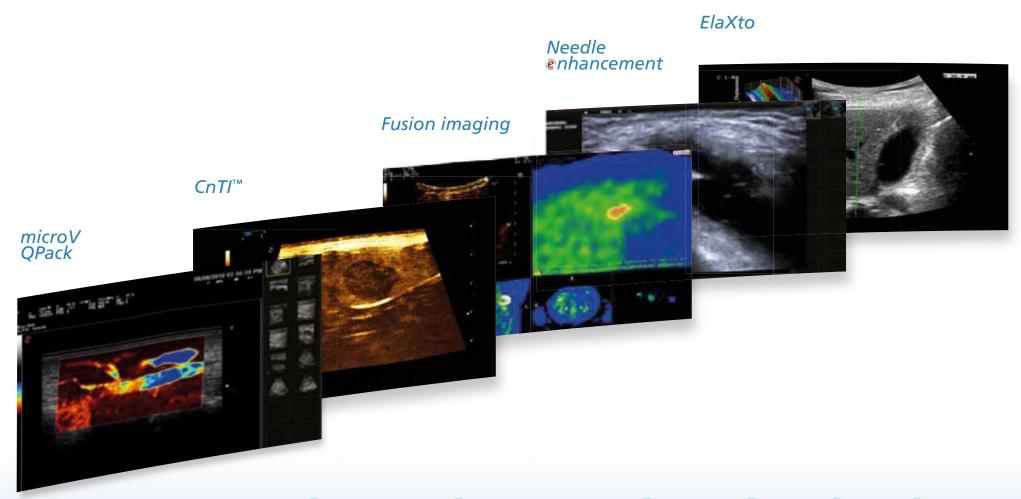

# Clinical confidence REQUIRES HIGH PERFORMANCE & ADVANCED TOOLS

- 22 MHz probe with very high-res images
- **microV** fast non-invasive hemodynamic evaluation with high sensitivity for lesion characterization
- **Needle @nhancement** valuable aid in interventional practice
- ElaXto non-invasive assessment of tissue elasticity
- **Fusion imaging** CT, MRI side-by-side with real-time ultrasound
- **CnTI**<sup>™</sup> advanced technology for Contrast Enhanced Ultrasound (CEUS) imaging
- QPack multimodality quantification tool for CnTl<sup>™</sup>, Color & Power Doppler