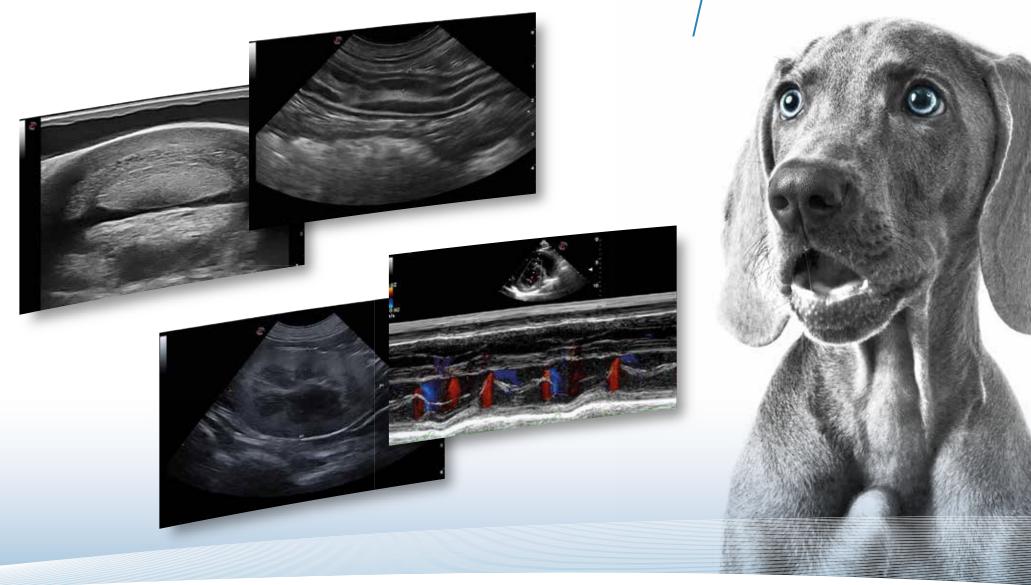

### FROM CARDIAC AND ABDOMINAL TO ORTHOPEDIC APPLICATIONS

## Complete CARDIOVASCULAR PACKAGE

#### MAKE FAST AND ACCURATE DIAGNOSES ADDING VALUE TO YOUR EXAMINATIONS:

- **CMM** M-Mode quality & cardiac examination efficiency
- **TVM** wall motion analysis for myocardial function
- **Zero-click EF** automatic ejection fraction computation
- **XStrain™** endocardial velocity quantification & heart deformation detection
- **Smart stress-echo** complete ejection fraction reporting for cardiac segment evaluation