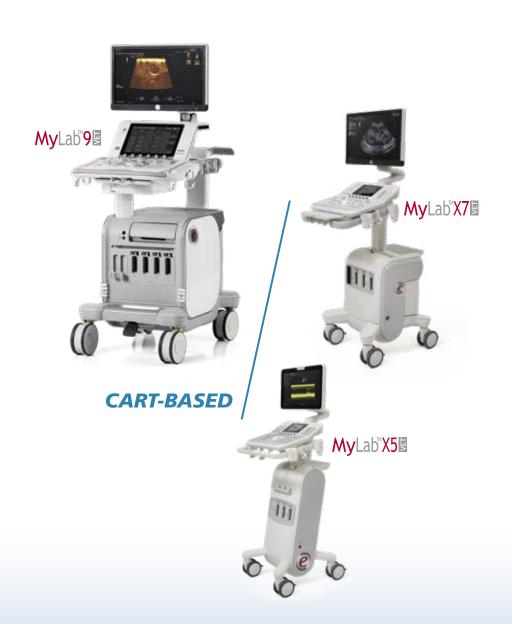

A GLOBAL / Esaote is a recognized global leader in ultrasound veterinary imaging, focused on providing smart solutions for your everyday practice.

**30 YEARS** / Thanks to 30 years **EXPERIENCE** 

experience, a wide range of products has been designed specifically for your needs, from cartbased complete systems to compact portable products.