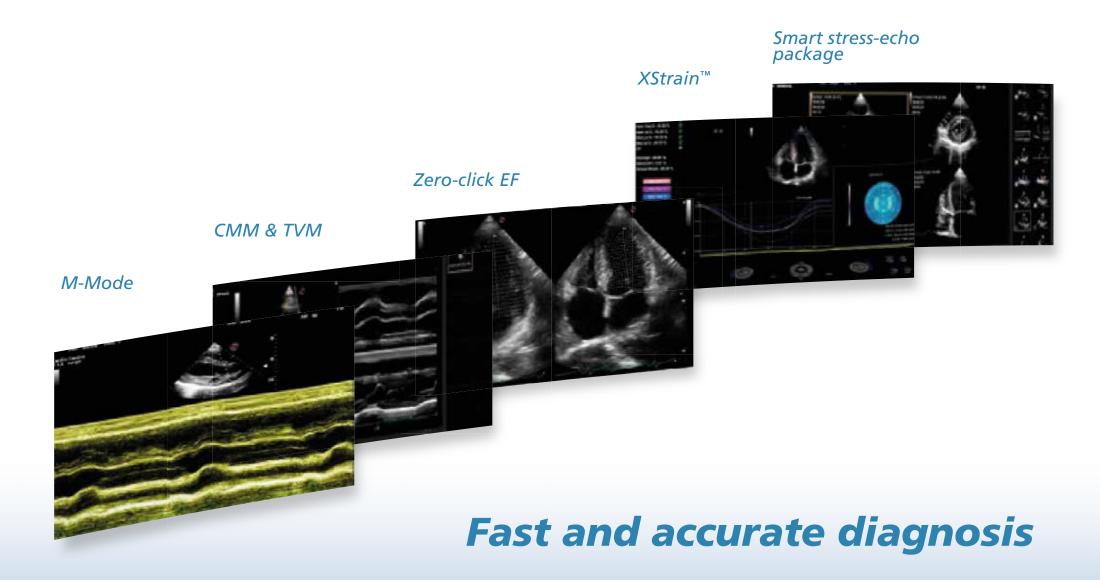

#### MAKE FAST AND ACCURATE DIAGNOSES ADDING VALUE TO YOUR EXAMINATIONS:

- **CMM** M-Mode quality & cardiac examination efficiency
- **TVM** wall motion analysis for myocardial function
- **Zero-click EF** automatic ejection fraction computation
- **XStrain™** endocardial velocity quantification & heart deformation detection
- **Smart stress-echo** complete ejection fraction reporting for cardiac segment evaluation