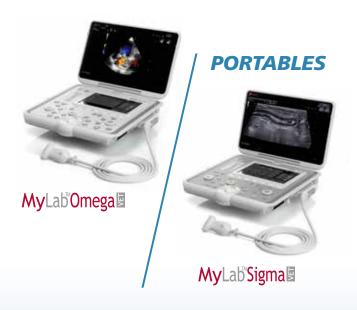

*MyLab™VET* **OUTSTANDING** PRODUCT LINE

**Dedicated vet software** and probes

Windows® 10

Fast start-up

Zero-click technology

Full-screen visualization

High response capacitive touchscreen

**LEADER** 