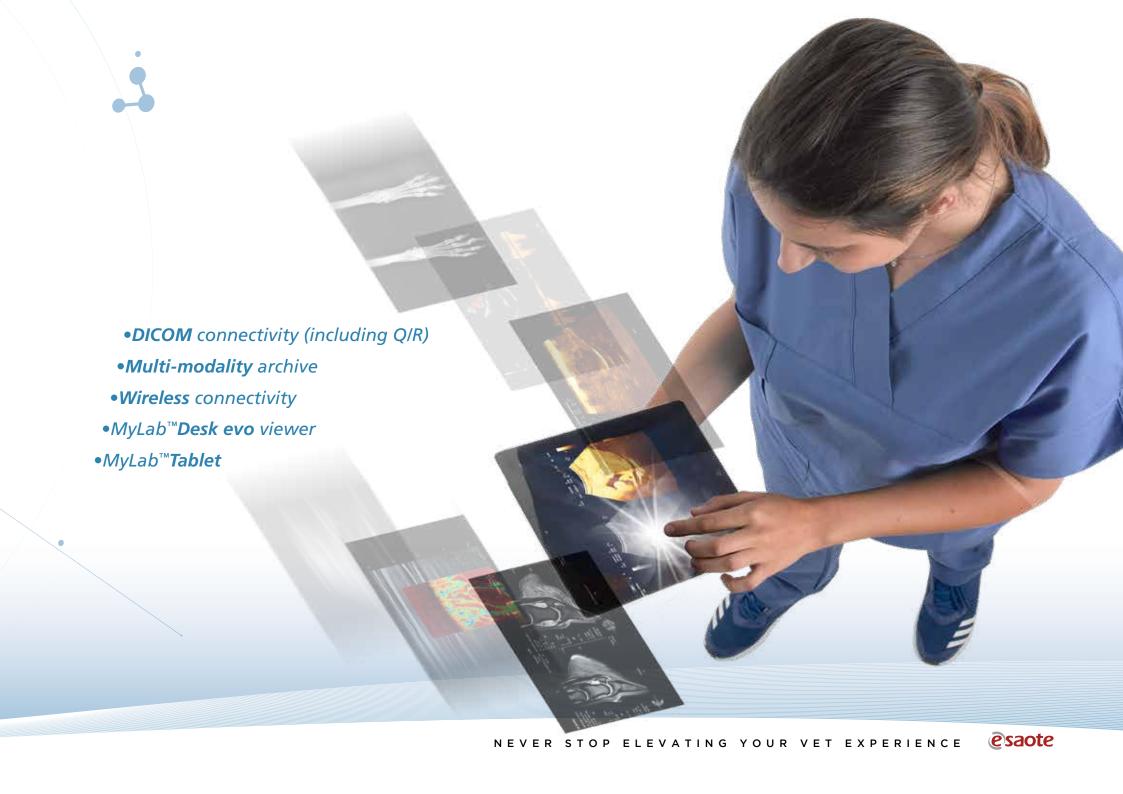

*MyLab™VET* **OUTSTANDING** PRODUCT LINE

**Dedicated vet software** and probes

Windows® 10

Fast start-up

Zero-click technology

Full-screen visualization

High response capacitive touchscreen

**LEADER** 