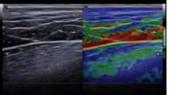

### F

Needle Enhancement

Advanced needle visualization to improve needle reflectance during biopsy procedures.