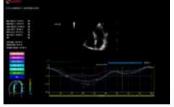

### AutoEF

Auto LV border tracking in less than 5 sec. to get Simpson Biplane Ejection Fraction measurement.