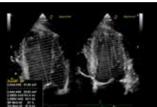

## XStrain2D

Immediate layout of GLS with zero-click technology for clear representation of the segments' contractility and Bull's eye score.