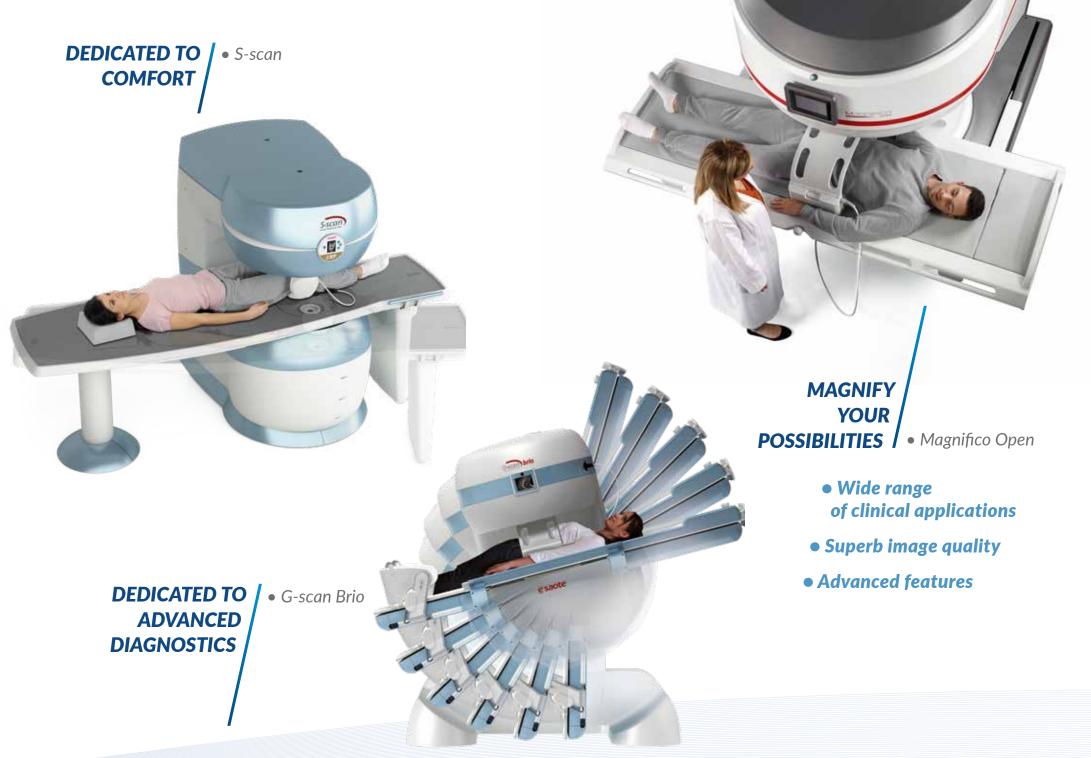

## **Magnetic Resonance**

**Changing the MRI Perspective** 

A large MRI product portfolio including Dedicated and Whole Body systems based on permanent magnet technology and characterized by great image quality, low operating costs and optimal ergonomics for patient comfort.

Isotropic 0,4 mm

Weight-Bearing MRI

- High image quality
- Simplified workflow
- Innovative Weight-Bearing MRI