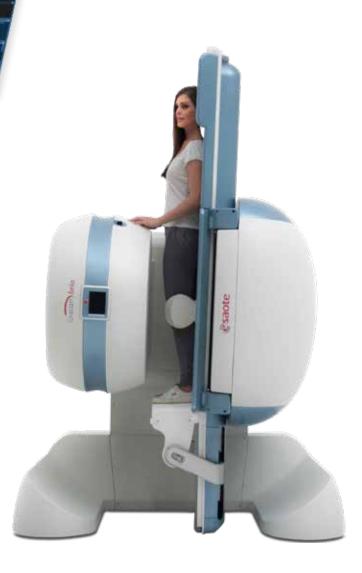

## **Magnetic Resonance**

**Changing the MRI Perspective** 

A large MRI product portfolio including Dedicated and Whole Body systems based on permanent magnet technology and characterized by great image quality, low operating costs and optimal ergonomics for patient comfort.

Isotropic 0,4 mm

Weight-Bearing MRI

- High image quality
- Simplified workflow
- Innovative Weight-Bearing MRI