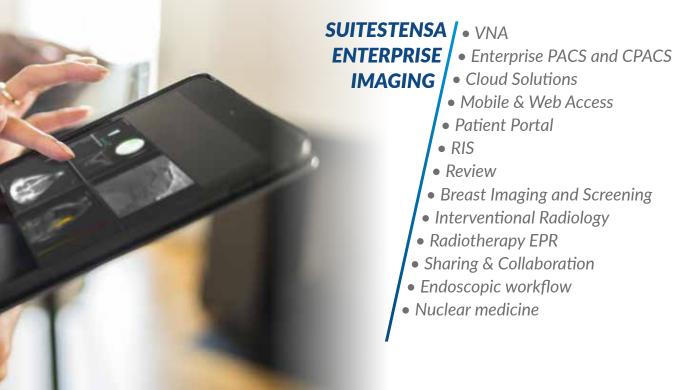

## **Healthcare IT**

Make your workflow smarter

Our Healthcare IT solutions are designed to improve sensitivity in diagnosis. All is used to help professionals increase their confidence, by facilitating decision-making and favouring dialogue.

#### **SUITESTENSA / •** CVIS CARDIOVASCULAR • Review Cardio

- Cath Lab
- Arrhythmology
- Echo
- ECG
- Cardiac Surgery
- Endovascular Surgery
- Check Up & Patient Hospitalization
- Telemedicine
- Advanced post processing tools

#### **ARTIFICIAL INTELLIGENCE** • Marketplace AI

- Scientific Archive
- Teaching files
- AI modelling

- Data export
  - Export management

suitestensa