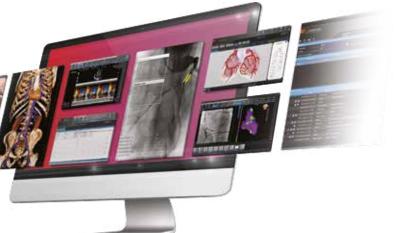

## **Healthcare IT**

Make your workflow smarter

Our Healthcare IT solutions are designed to improve sensitivity in diagnosis. All is used to help professionals increase their confidence, by facilitating decision-making and favouring dialogue.

#### **SUITESTENSA / •** CVIS CARDIOVASCULAR • Review Cardio

- Cath Lab
- Arrhythmology
- Echo
- ECG
- Cardiac Surgery
- Endovascular Surgery
- Check Up & Patient Hospitalization
- Telemedicine
- Advanced post processing tools

#### **ARTIFICIAL INTELLIGENCE** • Marketplace AI

- Scientific Archive
- Teaching files
- AI modelling

- Data export
  - Export management

suitestensa