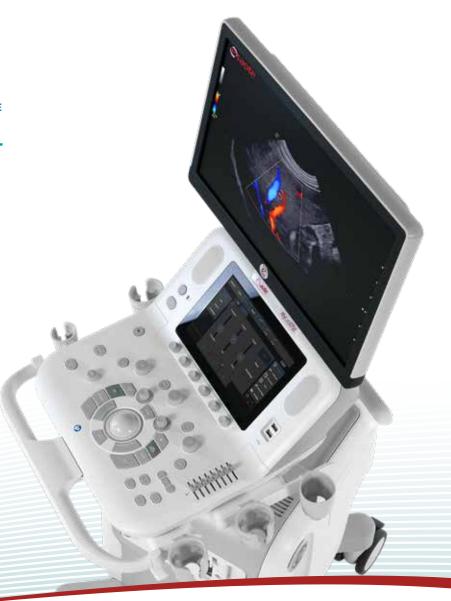

## MyLab™X75VET THE IDEAL PARTNER

MyLab™X75VET is your perfect partner in acquiring high-quality ultrasound images with sharp precision in all applications.

Powered by **smart** ergonomics, **light** and **silent**, to increase everyday productivity now.

## MyLabX75 ■

Easy to Move

**Quick Start-up** 

**Eco-Friendly** 

Widen Connectivity

Integrated long-life battery

Dog - lymphoid neoplasm - B-Mode

Dog - Pulmonary tract outflow - Color Doppler