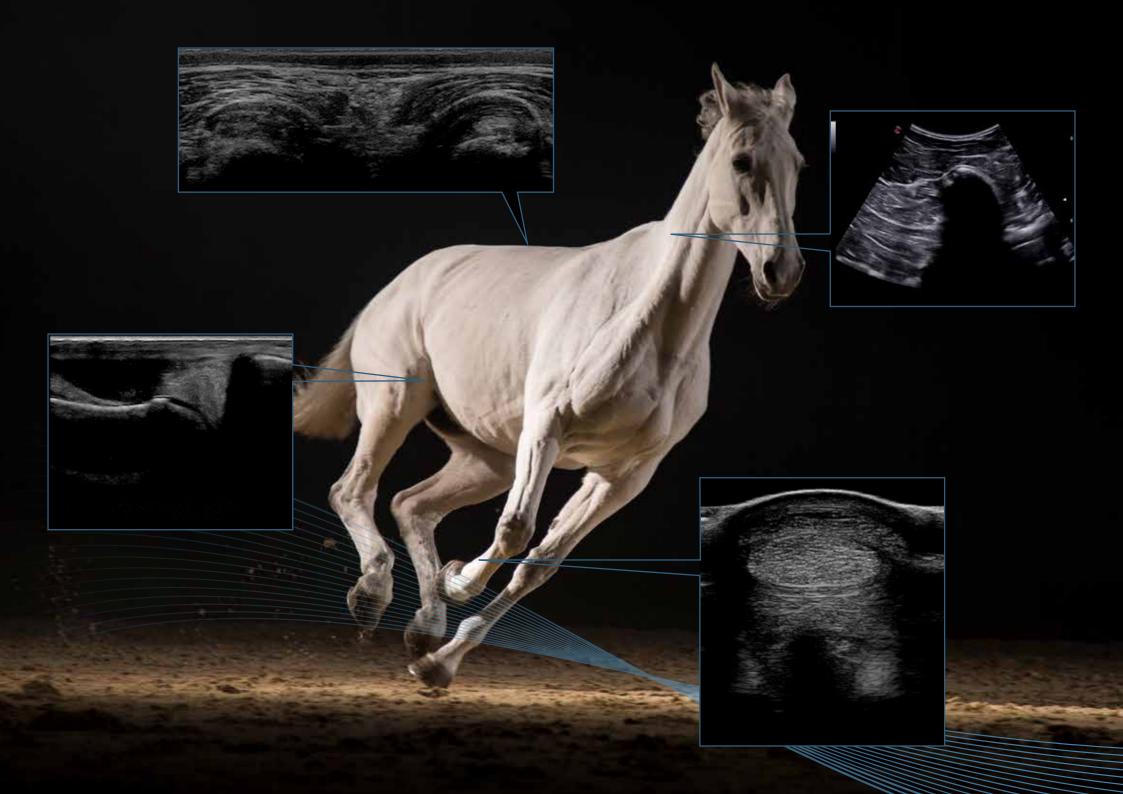

## **Equine Ultrasound Solutions**







## **Equine Ultrasound Solutions**

With more than 30 years experience, we provide design-dedicated solutions for equine imaging.

The advanced technology behind our probes and the easy workflow enable outstanding image quality, supporting your everyday clinical needs and allowing you to make a swift and accurate diagnosis.



**DETAILED MSK IMAGING** 

## MyLabOmega 4









**Dedicated VET** Software



Windows® 10



**Easy** to carry



2 probe connectors



**Elastosonography**\*



Color **Doppler** (option)



CONNECTIVITY

Up to 22MHz probe







160000326MA Ver.01



www.esaote.com





Esaote S.p.A. - sole-shareholder company
Via Enrico Melen 77, 16152 Genova, ITALY, Tel. +39 010 6547 1, Fax +39 010 6547 275, info@esaote.com

MyLab is a trademark of Esaote spa. Windows® is a