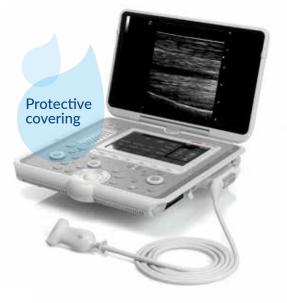

## MyLabOmega 4

**Dedicated VET** Software

Windows® 10

**Easy** to carry

2 probe connectors

**Elastosonography**\*

Color **Doppler** (option)

CONNECTIVITY