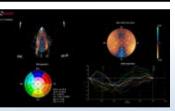

### XStrain2D

Immediate layout of GLS with zero-click technology for clear representation of the segments contractility and bull's eye score.

#### XStrain4D

Extend in a few seconds to the 3D dynamic representation of the LV and coronary territories functions.