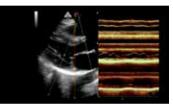

## СММ

Optimize the time of exams in real-time or from archives with Compass M-Mode to obtain reliable measurements.