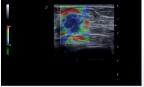

### **BreastNav**™

Breast virtual model to give real-time feedback of the scanned area, allowing easy follow-up of the

Maximum sensitivity to highlight even the smallest flows and the tissue perfusion. Then quantify it immediately with OPack.