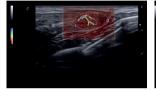

### **BreastNav**™

Breast virtual model to give real-time feedback of the scanned area, allowing easy follow-up of the

Maximum sensitivity to highlight even the smallest flows and the tissue perfusion. Then quantify it immediately with OPack.