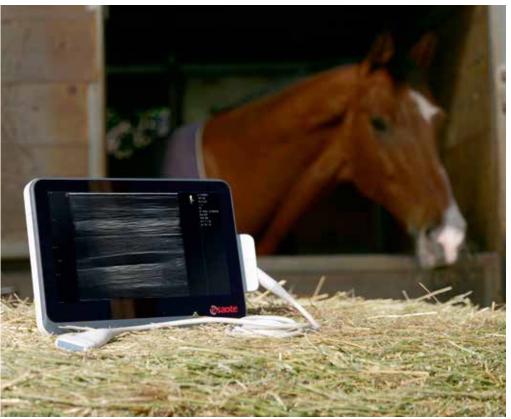

## Wherever you go, whatever you need.

With MyLab™X1VET, designed for freelancers, farm animal Vets, emergency rooms and hospital settings, smart diagnosis is now possible.

Ultraportable and Easy-to-carry

Fast reaction times

Long-lasting battery

Easy-to-clean

Gesture-driven touchscreen

VET dedicated software – Advanced measurements

Wide connectivity options

Eco-Friendly and sustainable

An ideal solution for **every clinical application** 