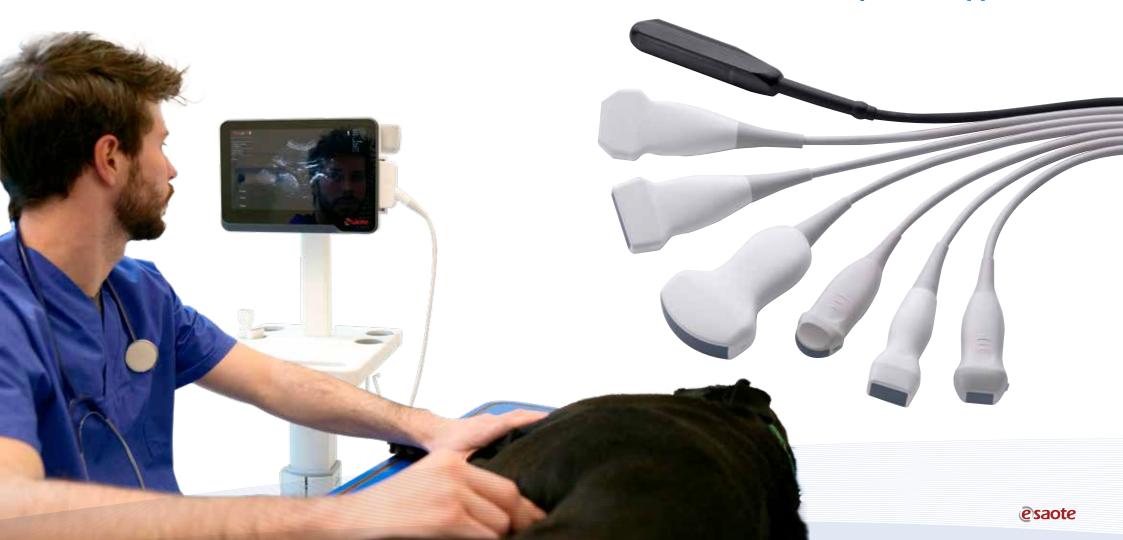

## Wherever you go, whatever you need.

With MyLab™X1VET, designed for freelancers, farm animal Vets, emergency rooms and hospital settings, smart diagnosis is now possible.

Ultraportable and Easy-to-carry

Fast reaction times

Long-lasting battery

Easy-to-clean

Gesture-driven touchscreen

VET dedicated software – Advanced measurements

Wide connectivity options

Eco-Friendly and sustainable

An ideal solution for **every clinical application** 