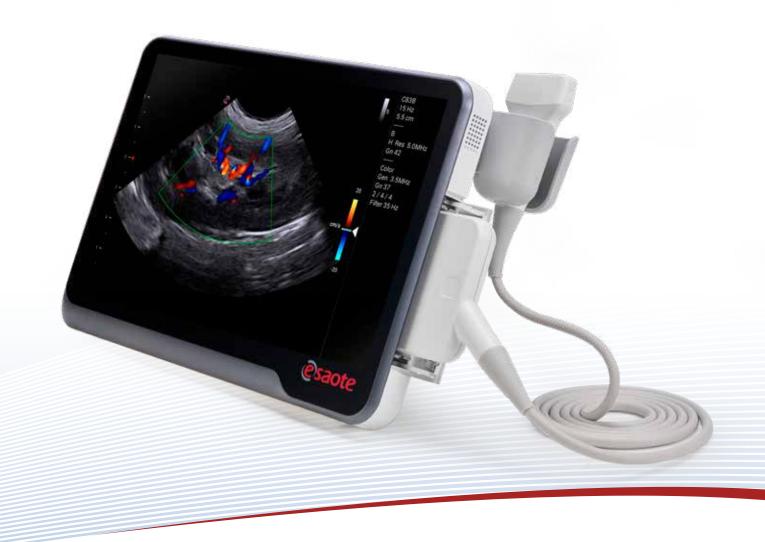

## Wherever you go, whatever you need.

With MyLab™X1VET, designed for freelancers, farm animal Vets, emergency rooms and hospital settings, smart diagnosis is now possible.

Ultraportable and Easy-to-carry

Fast reaction times

Long-lasting battery

Easy-to-clean

Gesture-driven touchscreen

VET dedicated software – Advanced measurements

Wide connectivity options

Eco-Friendly and sustainable

An ideal solution for **every clinical application** 